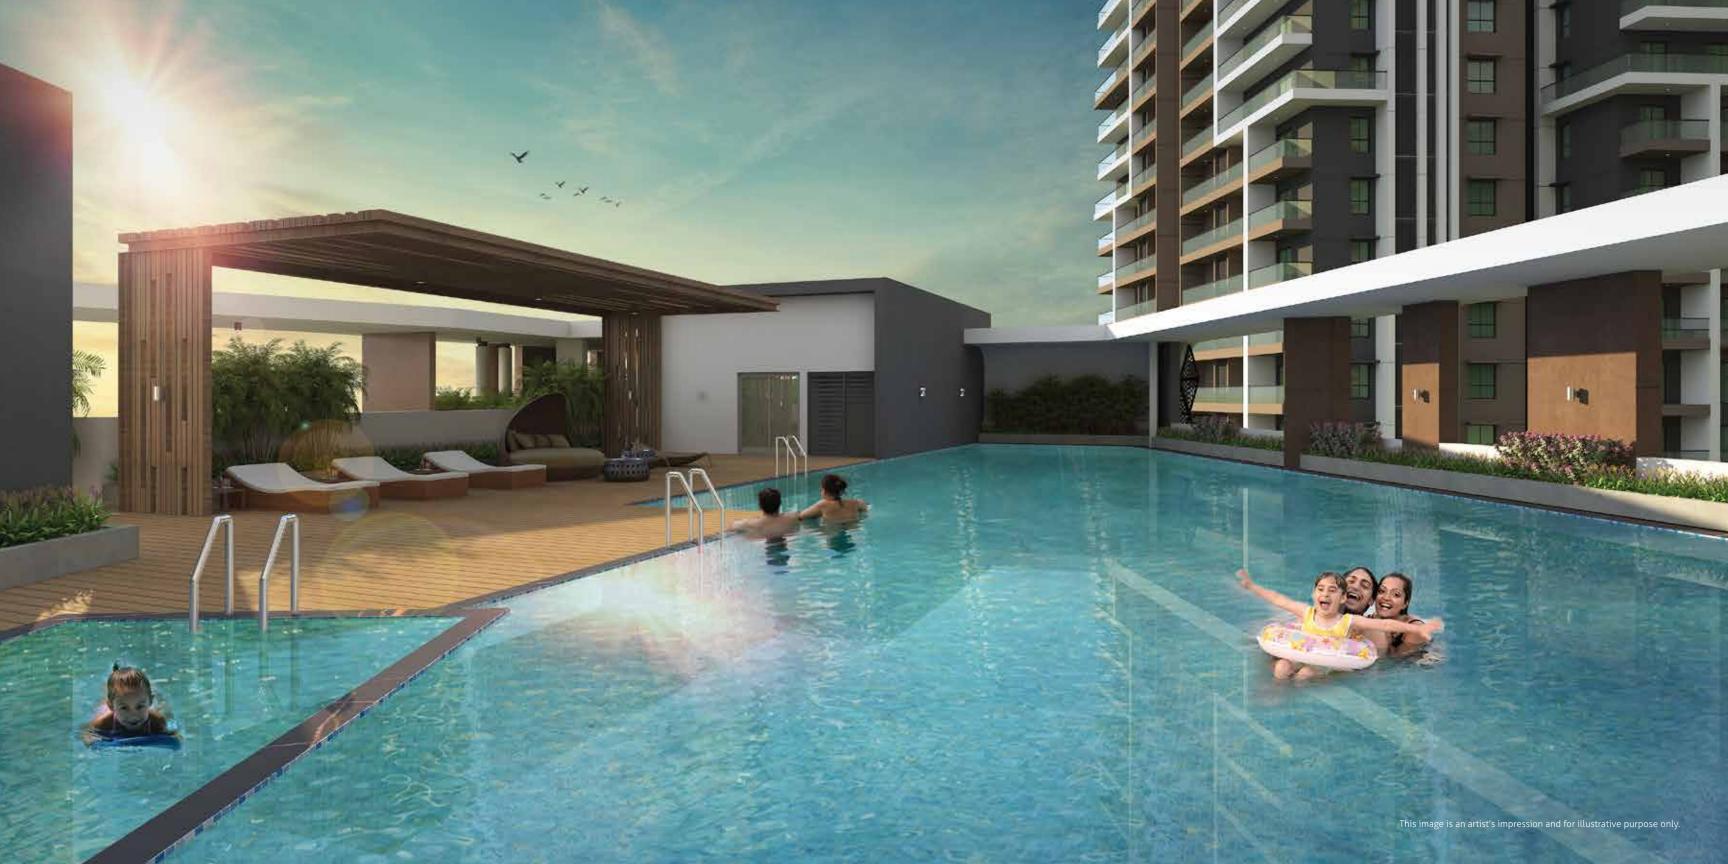

## 43000 SFT CLUBHOUSE FOR 414 APARTMENTS

A massive 43000 sft. Clubhouse, with amenities to live the lifestyle you desire. This is what living big is all about. Experience it all at Aparna Luxor Park. It makes big sense.

### STATE-OF-THE-ART CLUBHOUSE

- Terrace Swimming Pool Crèche
- Kids Pool
- Entrance Lounge
- Yoga/Meditation Room Coffee Shop/Reading Lounge
- Gym Aerobics
- Preview Theatre
- Hobby Room
- Spa/Saloon
- Library

- Multipurpose Hall
  - Supermarket

  - Pharmacy
  - ATM Kiosk
  - Society Office
  - Guest Rooms

  - Terrace Lawn

### INDOOR SPORTS FACILITIES: OUTDOOR SPORTS FACILITIES:

- 2 Badminton Courts
- Squash Court
- Table Tennis Billiards
- Cards Room
- Carrom Room
- Chess

- 2 Cricket Nets
  - Tennis Court

  - Basketball Court
  - Kids Play Court
  - Jogging Track