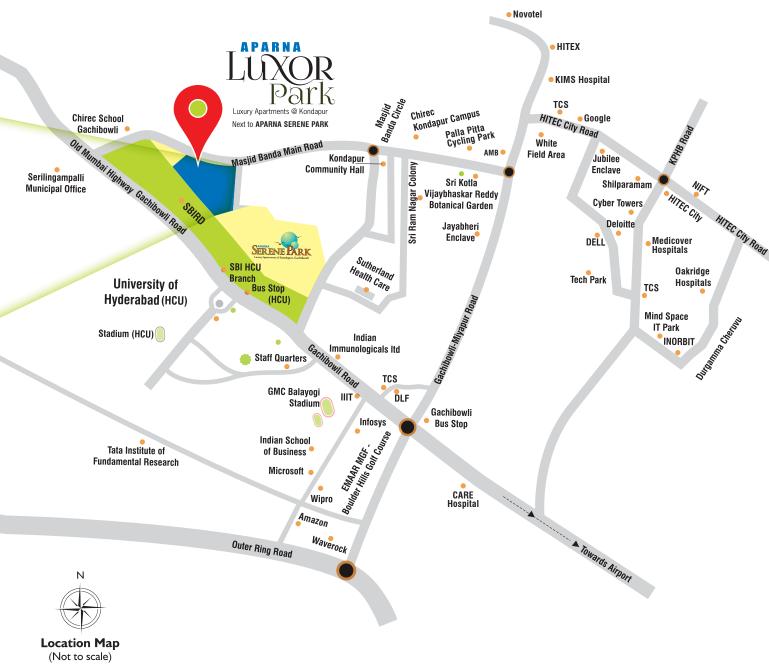

- 0.8 kms to HCU

- 5.3 kms to ISB
- 6.1 kms to Novotel
- 6.7 kms to Hi-tech City
- 7.5 kms to Continental Hospital
- 7.8 kms Hyatt Hyderabad
- 10 kms to Oakridge
- 10 kms to Delhi Public School

<sup>\*\*</sup>Distances indicated are approximate