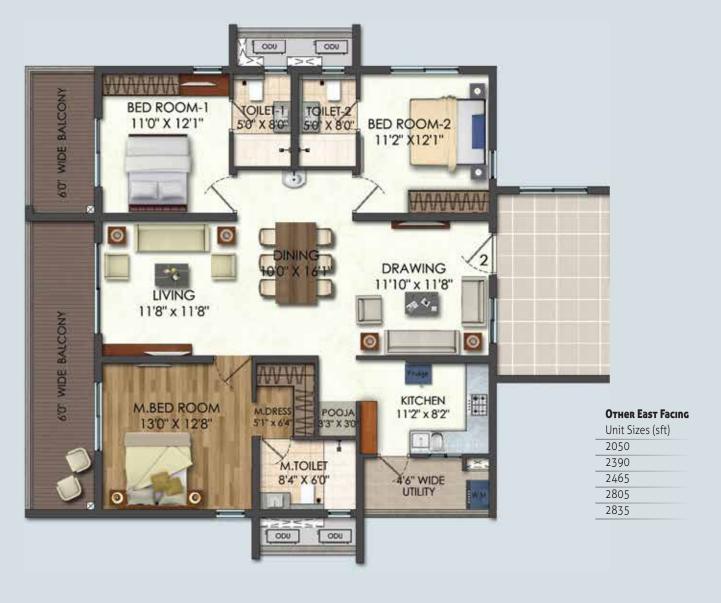

### EAST FACING SMALLEST APARTMENT

- 2025 Sft.
- 3BHK (+Maid Room)

Carpet Area Balcony Utility Saleable Area 1210 Sft. 235 Sft. 60 Sft. 2025 Sft.

### WEST FACING SMALLEST APARTMENT

- 2065 Sft.
- 3BHK (+Maid Room)

2390 2415 2465 2785

Carpet Area Balcony Utility Saleable Area 52 Sft. 42 Sft. 2065 Sft. 1422 Sft.