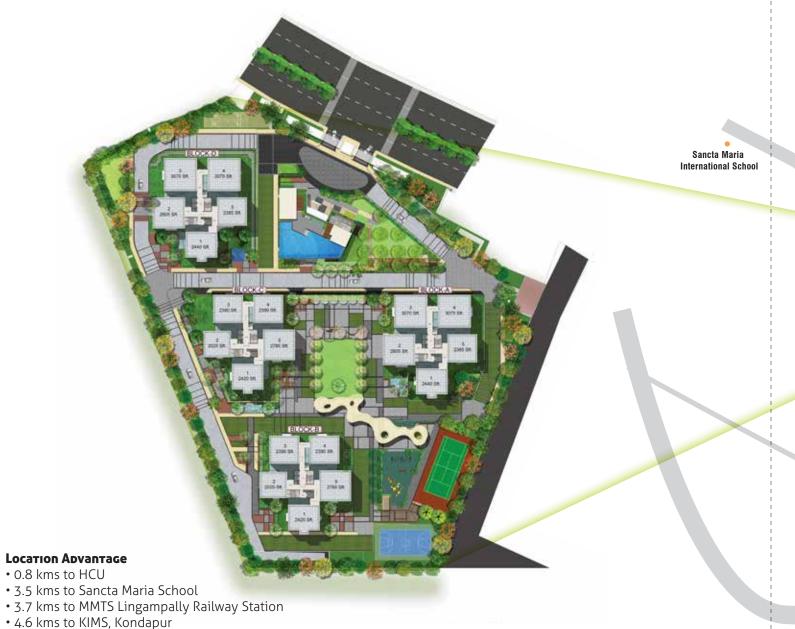

- 0.8 kms to HCU

- 5.3 kms to ISB
- 6.1 kms to Novotel
- 6.7 kms to Hi-tech City
- 7.5 kms to Continental Hospital
- 7.8 kms Hyatt Hyderabad
- 10 kms to Oakridge
- 10 kms to Delhi Public School

<sup>\*\*</sup>Distances indicated are approximate