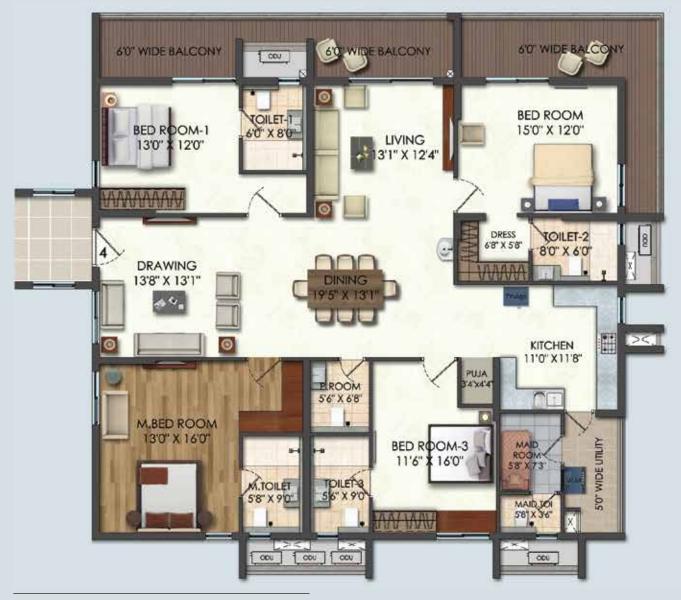

### EAST FACING BIGGEST APARTMENT

- 3160 Sft.
- 4BHK (+Maid Room)

Carpet Area Balcony Utility Saleable Area 1961 Sft. 350 Sft. 58 Sft. 3160 Sft.

### WEST FACING BIGGEST APARTMENT

- 3165 Sft.
- 4BHK (+Maid Room)

Carpet Area Balcony Utility Saleable Area 1960 Sft. 350 Sft. 65 Sft. 3165 Sft.