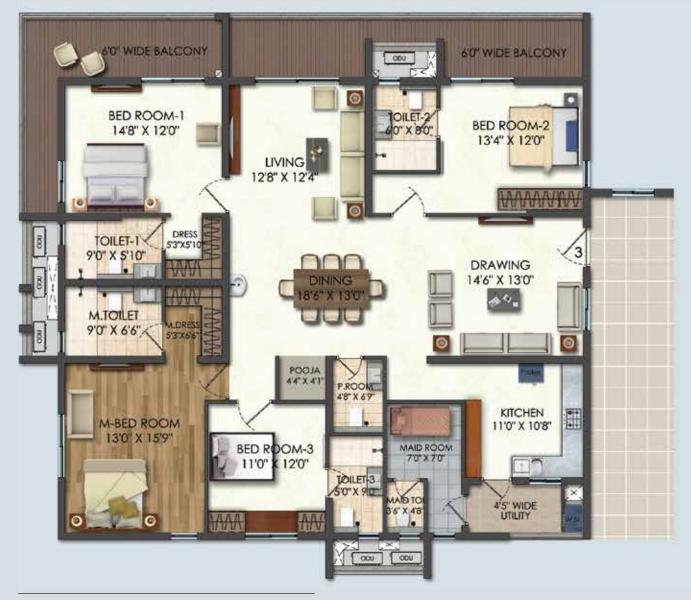

### EAST FACING BIGGEST APARTMENT

- 3160 Sft.
- 4BHK (+Maid Room)

Carpet Area Balcony Utility Saleable Area 1961 Sft. 350 Sft. 58 Sft. 3160 Sft.

### WEST FACING BIGGEST APARTMENT

- 3165 Sft.
- 4BHK (+Maid Room)

Carpet Area Balcony Utility Saleable Area 1960 Sft. 350 Sft. 65 Sft. 3165 Sft.