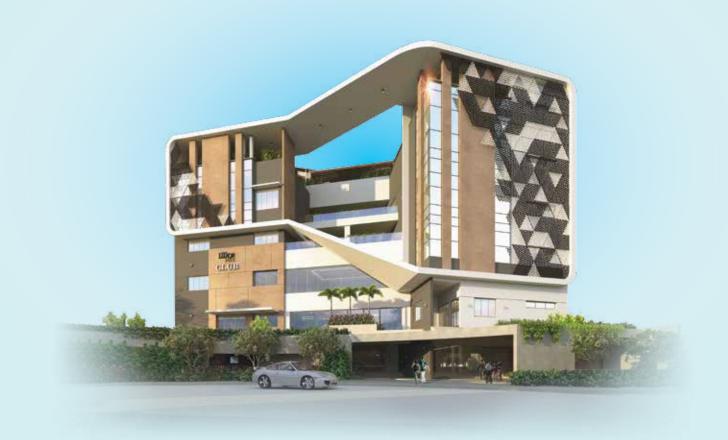

## 43000 SFT CLUBHOUSE FOR 414 APARTMENTS

A massive 43000 sft. Clubhouse, with amenities to live the lifestyle you desire. This is what living big is all about. Experience it all at Aparna Luxor Park. It makes big sense.

### STATE-OF-THE-ART CLUBHOUSE

- Terrace Swimming Pool Crèche
- Kids Pool
- Entrance Lounge
- Yoga/Meditation Room Coffee Shop/Reading Lounge
- Gym Aerobics
- Preview Theatre
- Hobby Room
- Spa/Saloon
- Library