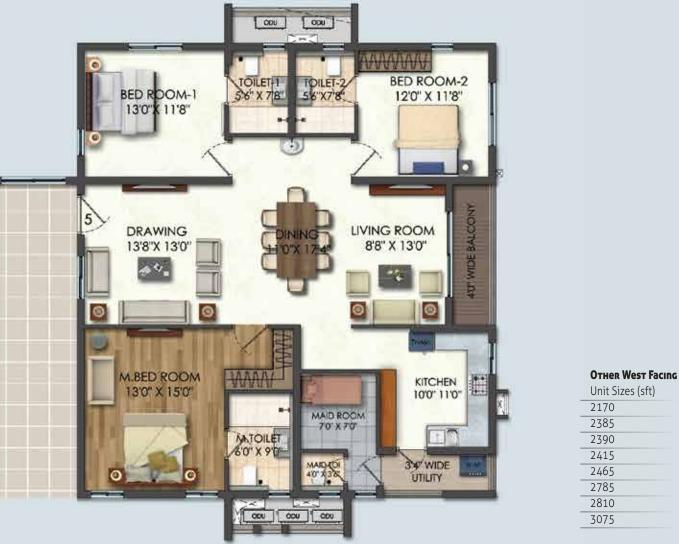

### WEST FACING BIGGEST APARTMENT

- 3165 Sft.
- 4BHK (+Maid Room)

Carpet Area Balcony Utility Saleable Area 1960 Sft. 350 Sft. 65 Sft. 3165 Sft.

### WEST FACING SMALLEST APARTMENT

- 2065 Sft.
- 3BHK (+Maid Room)

2390 2415 2465 2785

Carpet Area Balcony Utility Saleable Area 52 Sft. 42 Sft. 2065 Sft. 1422 Sft.