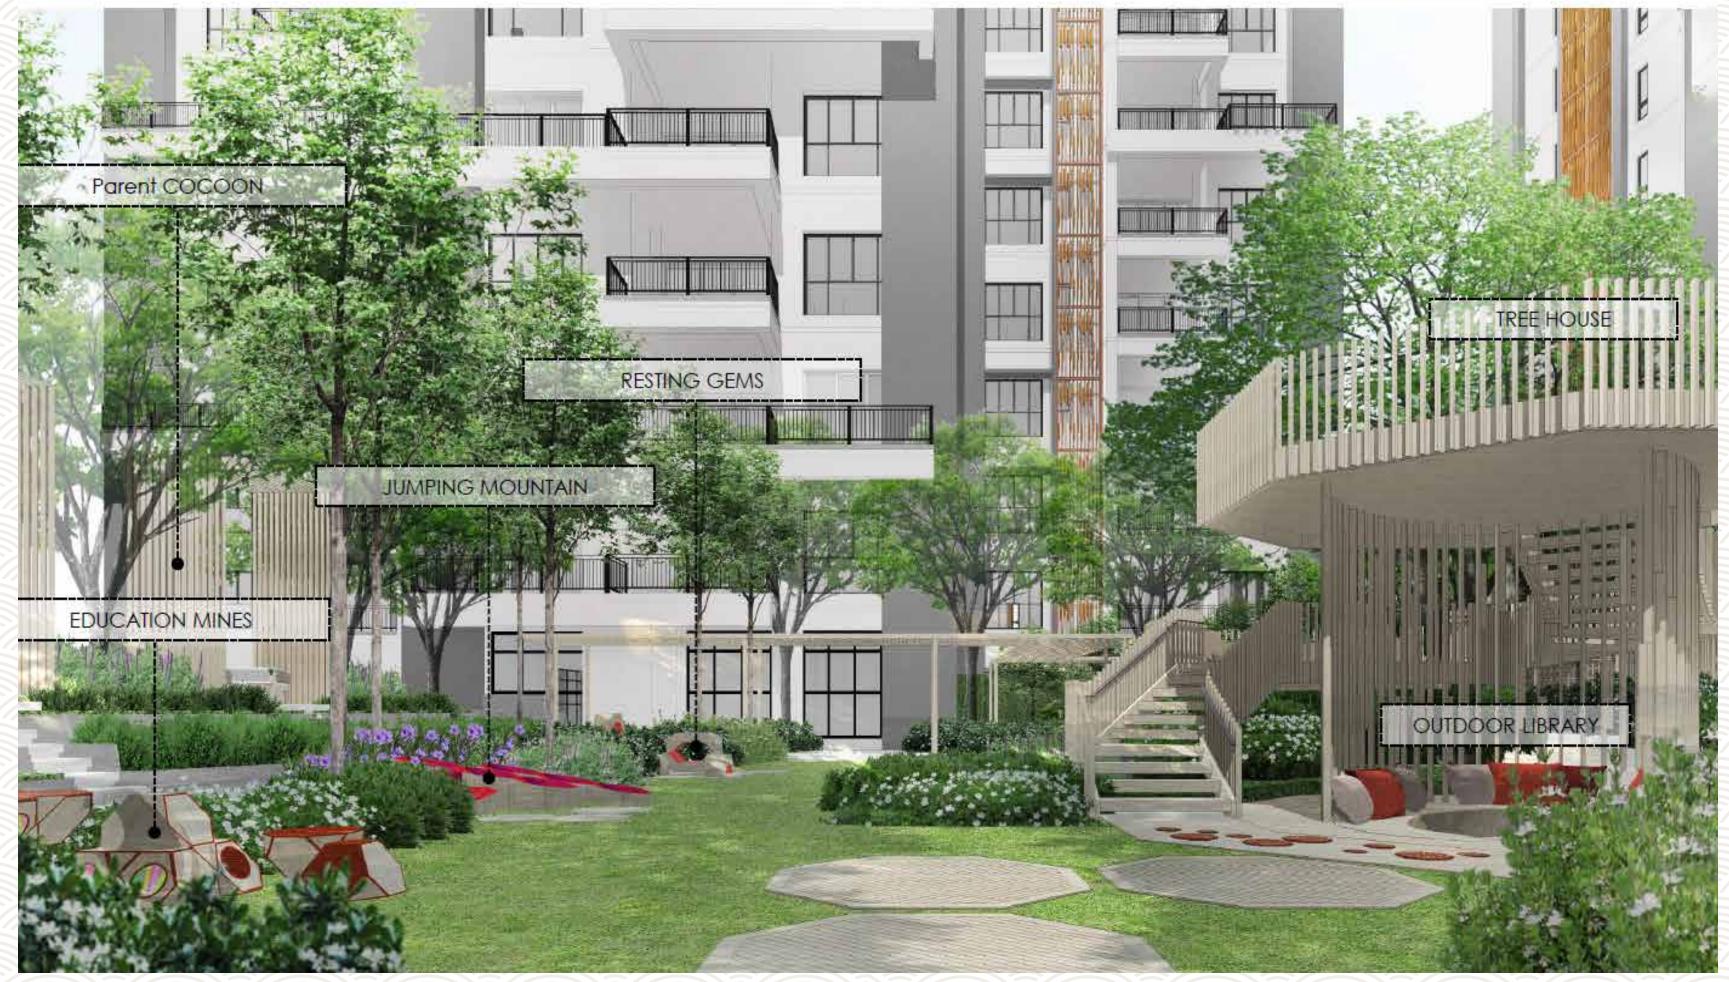

#### **PODIUM**

- 22 LAP POOL
- 23 FEATURE CABANA
- **24** OUTDOOR SHOWER
- **25** POOL ENTRANCE WITH ARRIVAL GARDEN
- 26 POOL ACCESS
- 27 ICONIC WALL
- **28** WELLNESS POOL
- 29 WATERSPOUT WITH ARTWORK
- 30. KIDS' POOL
- 31) POOL SLIDER
- **52. POOL TERRACE WITH PARENT DECK**
- **33** SUNKEN TERRACE
- **34** TREE HOUSE
- **55** OUTDOOR LIBRARY
- **36 CANOPY TERRACE**
- TO EDUCATIONAL PLAY LAWN
- **38. WATERSIDE COVERED WALKWAY**
- **59.** ELDERLY FRAGRANT GARDEN
- 40. GATHERING LAWN
- 41 CO-WORKING PAVILION
- 42 WATER FEATURE WITH GARDEN
- 43 PARENT COCOON
- 44 SUNKEN BBQ
- **45** ARTWORK SEATING GARDEN