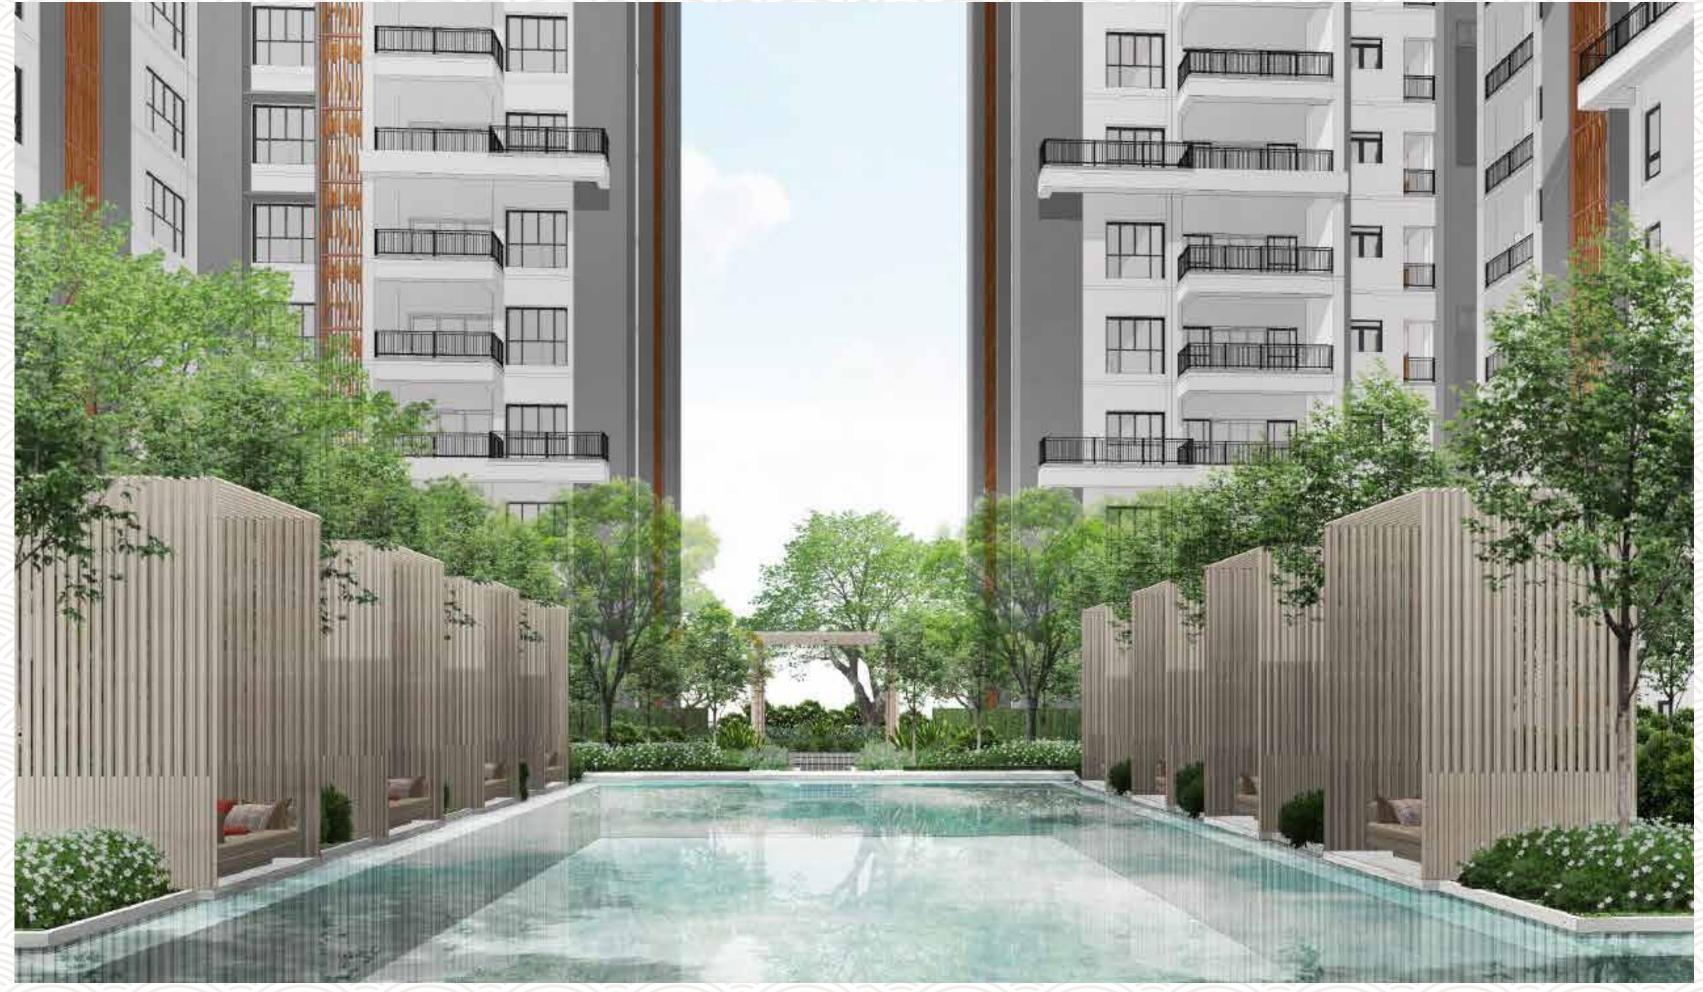

#### **PODIUM**

- 22 LAP POOL
- 23 FEATURE CABANA
- **24** OUTDOOR SHOWER
- **25** POOL ENTRANCE WITH ARRIVAL GARDEN
- 26 POOL ACCESS
- 27 ICONIC WALL
- **28** WELLNESS POOL
- 29 WATERSPOUT WITH ARTWORK
- 30. KIDS' POOL
- 31) POOL SLIDER
- **52. POOL TERRACE WITH PARENT DECK**
- **33** SUNKEN TERRACE
- **34** TREE HOUSE
- **55** OUTDOOR LIBRARY
- **36 CANOPY TERRACE**
- TO EDUCATIONAL PLAY LAWN
- **38. WATERSIDE COVERED WALKWAY**
- **59.** ELDERLY FRAGRANT GARDEN
- 40. GATHERING LAWN
- 41 CO-WORKING PAVILION
- 42 WATER FEATURE WITH GARDEN
- 43 PARENT COCOON
- 44 SUNKEN BBQ
- **45** ARTWORK SEATING GARDEN