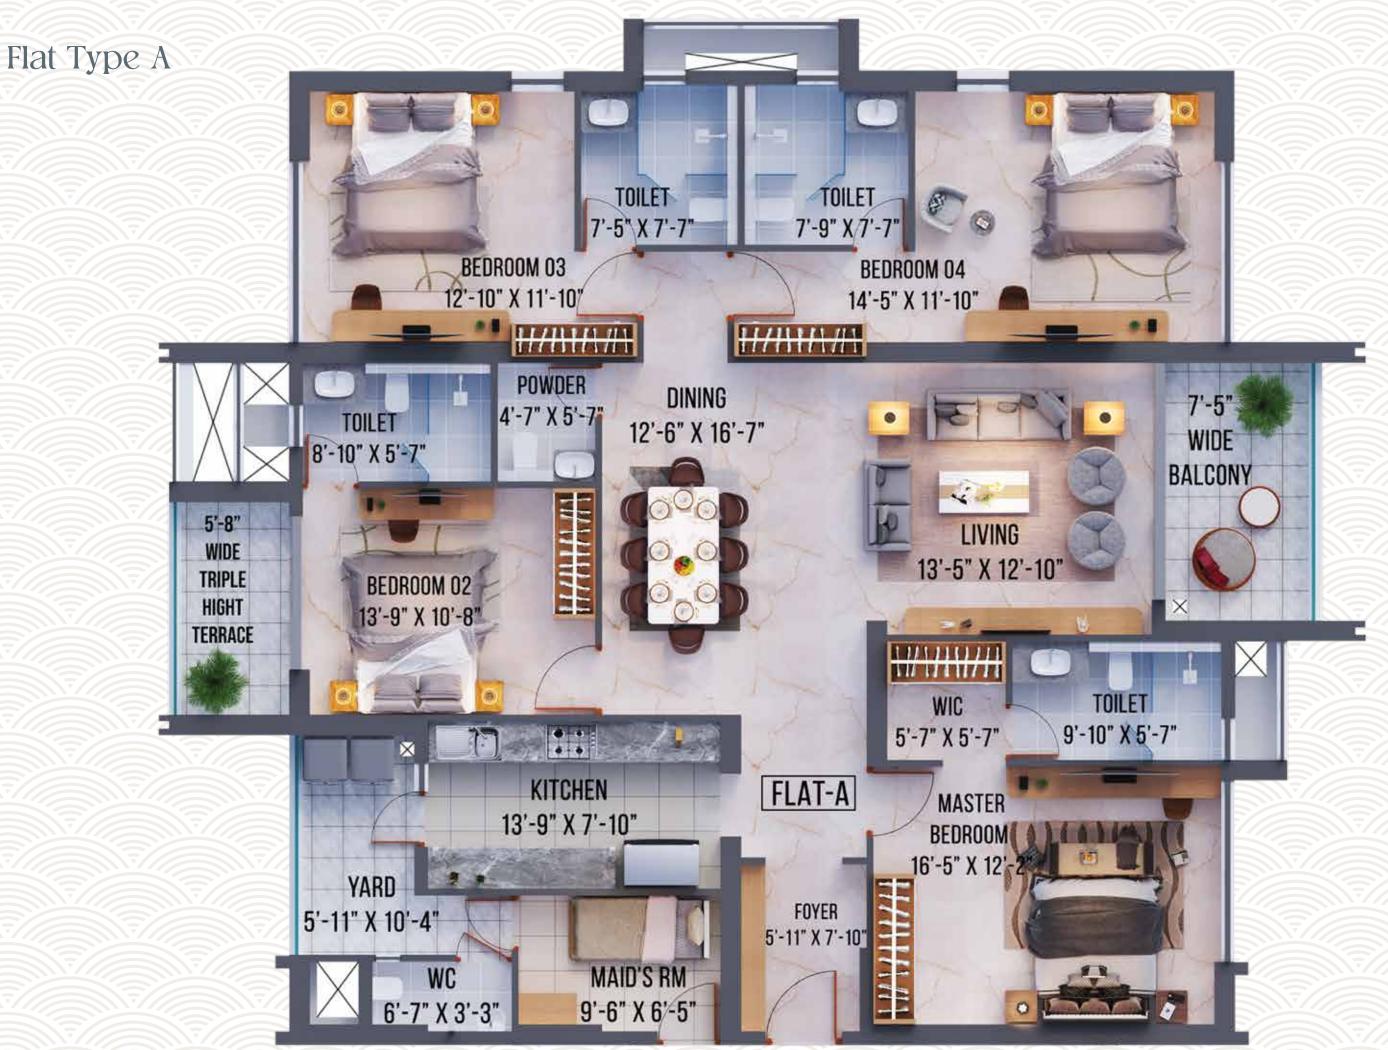

roject Architect.



Artist's impression | The external color scheme and the landscape shown in the perspective view is tentative, the same may vary and will be done as per the advice of the Project Architecture.



Artist's impression | The external color scheme and the landscape shown in the perspective view is tentative, the same may vary and will be done as per the advice of the Project Architect.



Artist's impression | The external color scheme and the landscape shown in the perspective view is tentative, the same may vary and will be done as per the advice of the Project Architect.









Artist's impression | The external color scheme and the landscape shown in the perspective view is tentative, the same may vary and will be done as per the advice of the Project Architect.









# Flat Type B





# Flat Type C





| Unit Details      |           |                      | Price Range* in Cr. Approx             |                                         |                                         |
|-------------------|-----------|----------------------|----------------------------------------|-----------------------------------------|-----------------------------------------|
| Apartment<br>Type | Unit Type | Area BU<br>(Approx.) | Floor Category (A)<br>2nd - 10th Floor | Floor Category (B)<br>11th - 20th Floor | Floor Category (C)<br>21st - 27th Floor |
| Flat-A            | 4BHK+4T   | 2130                 | 3.50                                   | 3.60                                    | 3.70                                    |
| Flat-B            | 3.5BHK+3