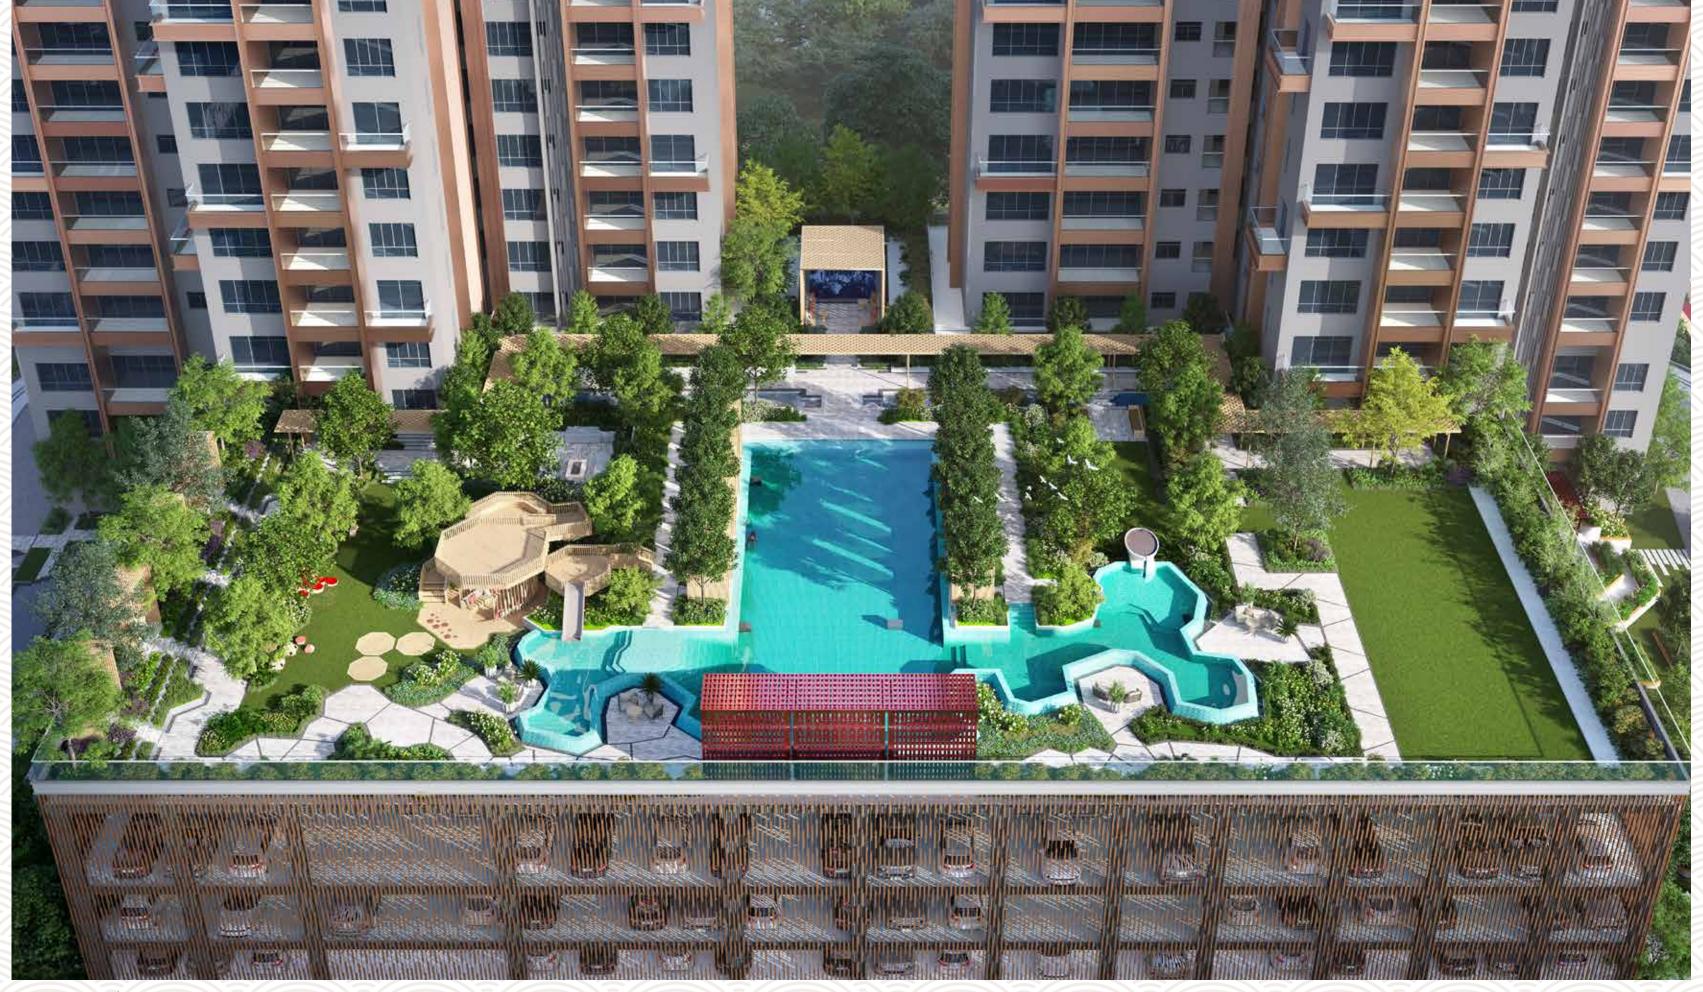

#### **PODIUM**

- 22 LAP POOL
- 23 FEATURE CABANA
- **24** OUTDOOR SHOWER
- **25** POOL ENTRANCE WITH ARRIVAL GARDEN
- 26 POOL ACCESS
- 27 ICONIC WALL
- **28** WELLNESS POOL
- 29 WATERSPOUT WITH ARTWORK
- 30. KIDS' POOL
- 31) POOL SLIDER
- **52. POOL TERRACE WITH PARENT DECK**
- **33** SUNKEN TERRACE
- **34** TREE HOUSE
- **55** OUTDOOR LIBRARY
- **36 CANOPY TERRACE**
- TO EDUCATIONAL PLAY LAWN
- **38. WATERSIDE COVERED WALKWAY**
- **59.** ELDERLY FRAGRANT GARDEN
- 40. GATHERING LAWN
- 41 CO-WORKING PAVILION
- 42 WATER FEATURE WITH GARDEN
- 43 PARENT COCOON
- 44 SUNKEN BBQ
- **45** ARTWORK SEATING GARDEN