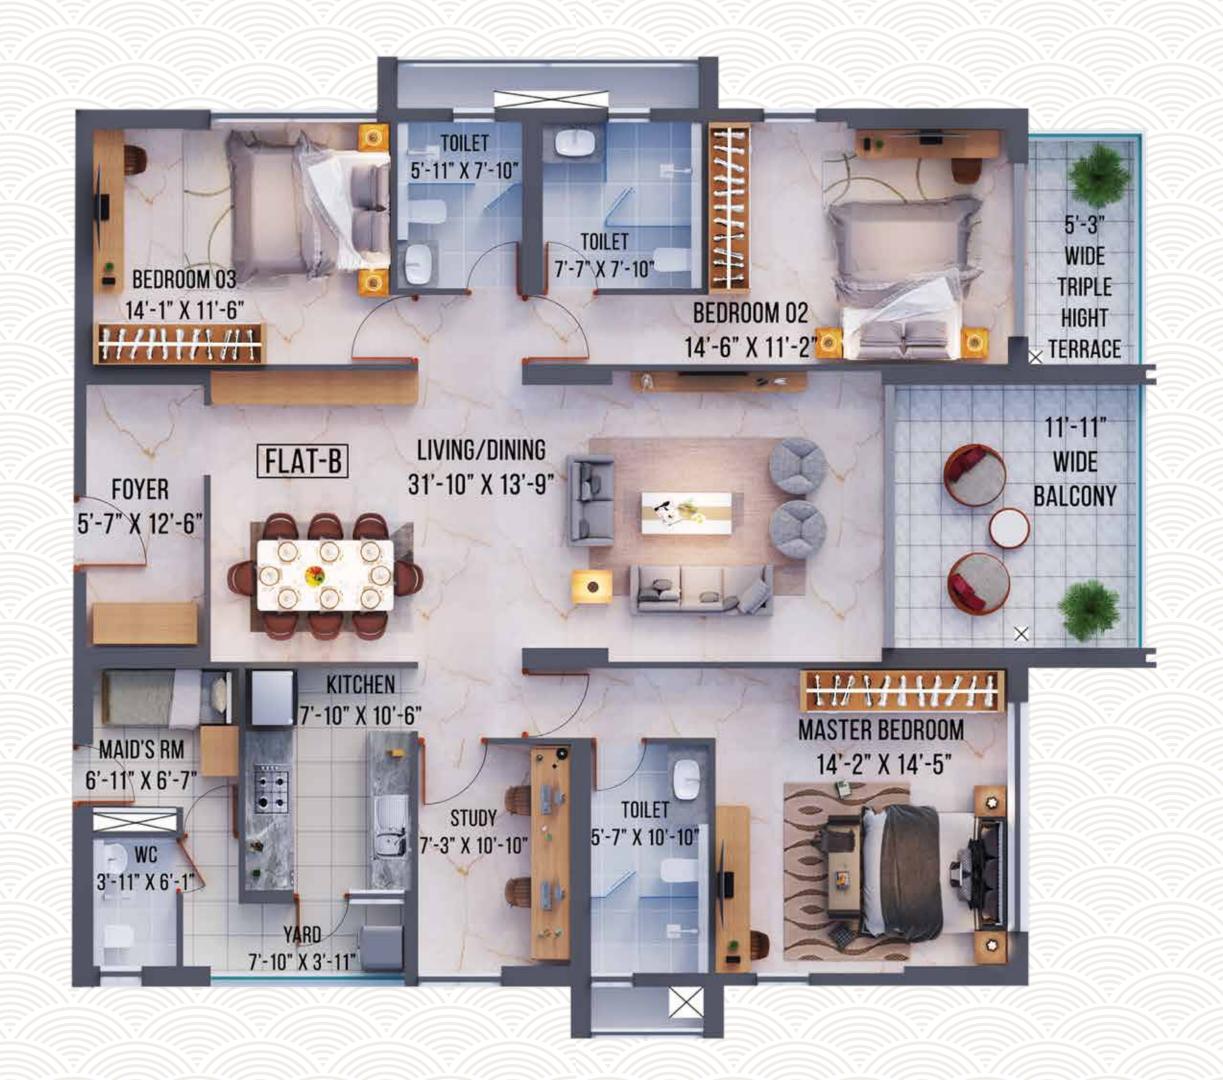

Artist's impression | The external color scheme and the landscape shown in the perspective view is tentative, the same may vary and will be done as per the advice of the Project Architecture.



Artist's impression | The external color scheme and the landscape shown in the perspective view is tentative, the same may vary and will be done as per the advice of the Project Architect.



Artist's impression | The external color scheme and the landscape shown in the perspective view is tentative, the same may vary and will be done as per the advice of the Project Architect.









Artist's impression | The external color scheme and the landscape shown in the perspective view is tentative, the same may vary and will be done as per the advice of the Project Architect.









# Flat Type B





# Flat Type C





| Unit Details      |           |                      | Price Range* in Cr. Approx             |                                         |                                         |
|-------------------|-----------|----------------------|----------------------------------------|-----------------------------------------|-----------------------------------------|
| Apartment<br>Type | Unit Type | Area BU<br>(Approx.) | Floor Category (A)<br>2nd - 10th Floor | Floor Category (B)<br>11th - 20th Floor | Floor Category (C)<br>21st - 27th Floor |
| Flat-A            | 4BHK+4T   | 2130                 | 3.50                                   | 3.60                                    | 3.70                                    |
| Flat-B            | 3.5BHK+3T | 1996