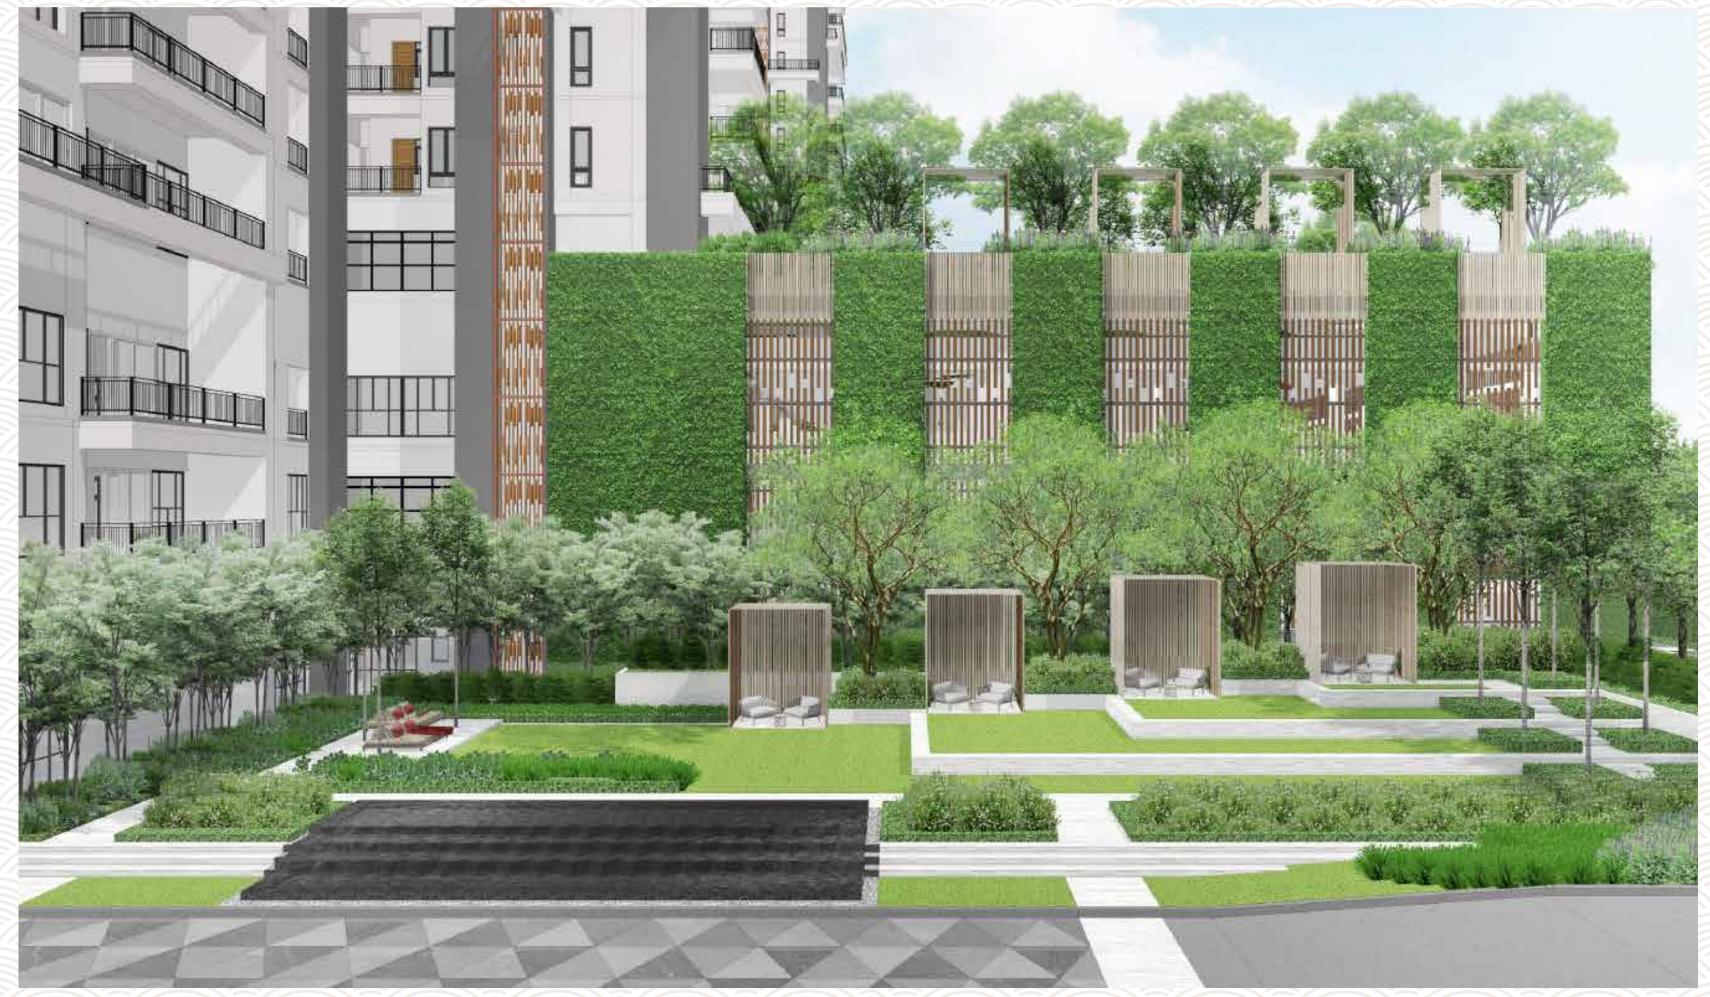

#### **PODIUM**

- 22 LAP POOL
- 23 FEATURE CABANA
- **24** OUTDOOR SHOWER
- **25** POOL ENTRANCE WITH ARRIVAL GARDEN
- 26 POOL ACCESS
- 27 ICONIC WALL
- **28** WELLNESS POOL
- 29 WATERSPOUT WITH ARTWORK
- 30. KIDS' POOL
- 31) POOL SLIDER
- **52. POOL TERRACE WITH PARENT DECK**
- **33** SUNKEN TERRACE
- **34** TREE HOUSE
- **55** OUTDOOR LIBRARY
- **36 CANOPY TERRACE**
- TO EDUCATIONAL PLAY LAWN
- **38. WATERSIDE COVERED WALKWAY**
- **59.** ELDERLY FRAGRANT GARDEN
- 40. GATHERING LAWN
- 41 CO-WORKING PAVILION
- 42 WATER FEATURE WITH GARDEN
- 43 PARENT COCOON
- 44 SUNKEN BBQ
- **45** ARTWORK SEATING GARDEN

Artist's impression | The external color scheme and the landscape shown in the perspective view is tentative, the same may vary and will be done as per the advice of the Project Architect.

Let the covered walkway guide you through a peaceful corridor, where every step echoes with harmony