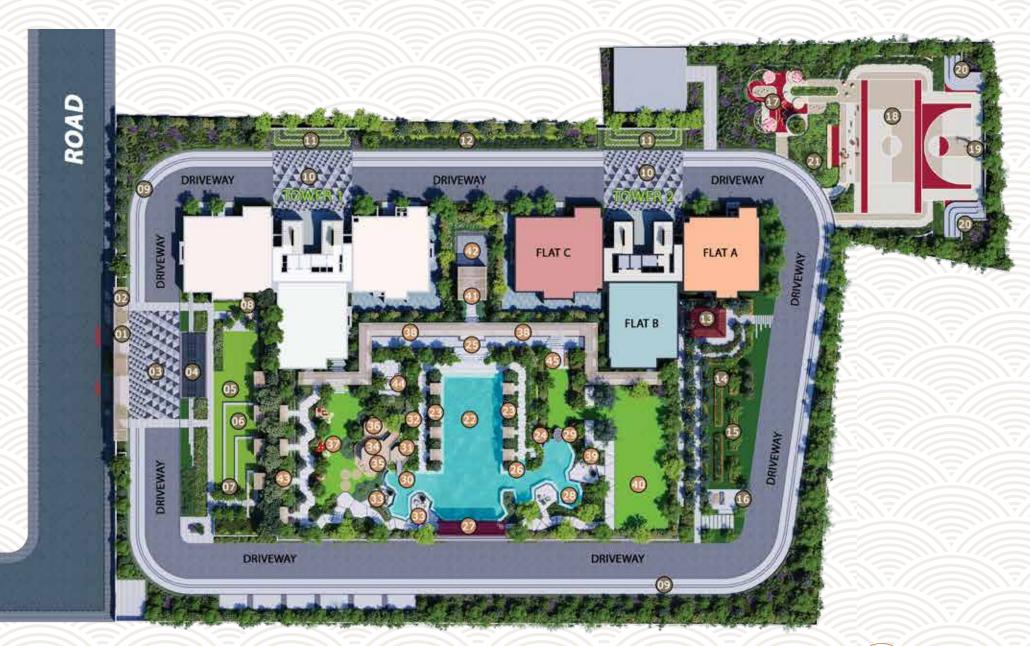

# Ground & Podium Floor Plan

# LEGENDS

#### **GROUND FLOOR**

#### A. ARRIVAL GARDEN

- ARRIVAL GATE ENTRANCE
- 2 PROJECT SIGNAGE
- 3 SPECIAL PAVING
- 4. ARRIVAL WATER CASCADING
- 5. YOGA LAWN
- 6 SOCIAL COCOON
- STEPPED GARDEN

#### B. FRONTAGE DROP-OFF GARDEN

- 8 RESTING GARDEN
- 9 JOGGING & BICYCLE ROUTE
- **10.** DROP-OFF TO LOBBY
- **III** FEATURE GARDEN
- 12 WELL-BEING GARDEN

#### C. URBAN FARM

- 13 FARM WORKSHOP
- **14.** URBAN FARM
- 15 HERB GARDEN
- 16. RESTING FARM

#### D. SPORT FIELD

- 17 KIDS' PLAYGROUND
- 18 TENNIS COURT
- 19 HALF BASKETBALL
- 20 AMPHITHEATRE
- 21 RESTING SEATING

#### **PODIUM**

- 22 LAP POOL
- 23 FEATURE CABANA
- **24** OUTDOOR SHOWER
- **25** POOL ENTRANCE WITH ARRIVAL GARDEN
- 26 POOL ACCESS
- 27 ICONIC WALL
- **28** WELLNESS POOL
- 29 WATERSPOUT WITH ARTWORK
- 30. KIDS' POOL
- 31) POOL SLIDER
- **52. POOL TERRACE WITH PARENT DECK**
- **33** SUNKEN TERRACE
- **34** TREE HOUSE
- **55** OUTDOOR LIBRARY
- **36 CANOPY TERRACE**
- TO EDUCATIONAL PLAY LAWN
- **38. WATERSIDE COVERED WALKWAY**
- **59.** ELDERLY FRAGRANT GARDEN
- 40. GATHERING LAWN
- 41 CO-WORKING PAVILION
- 42 WATER FEATURE WITH GARDEN
- 43 PARENT COCOON
- 44 SUNKEN BBQ
- **45** ARTWORK SEATING GARDEN