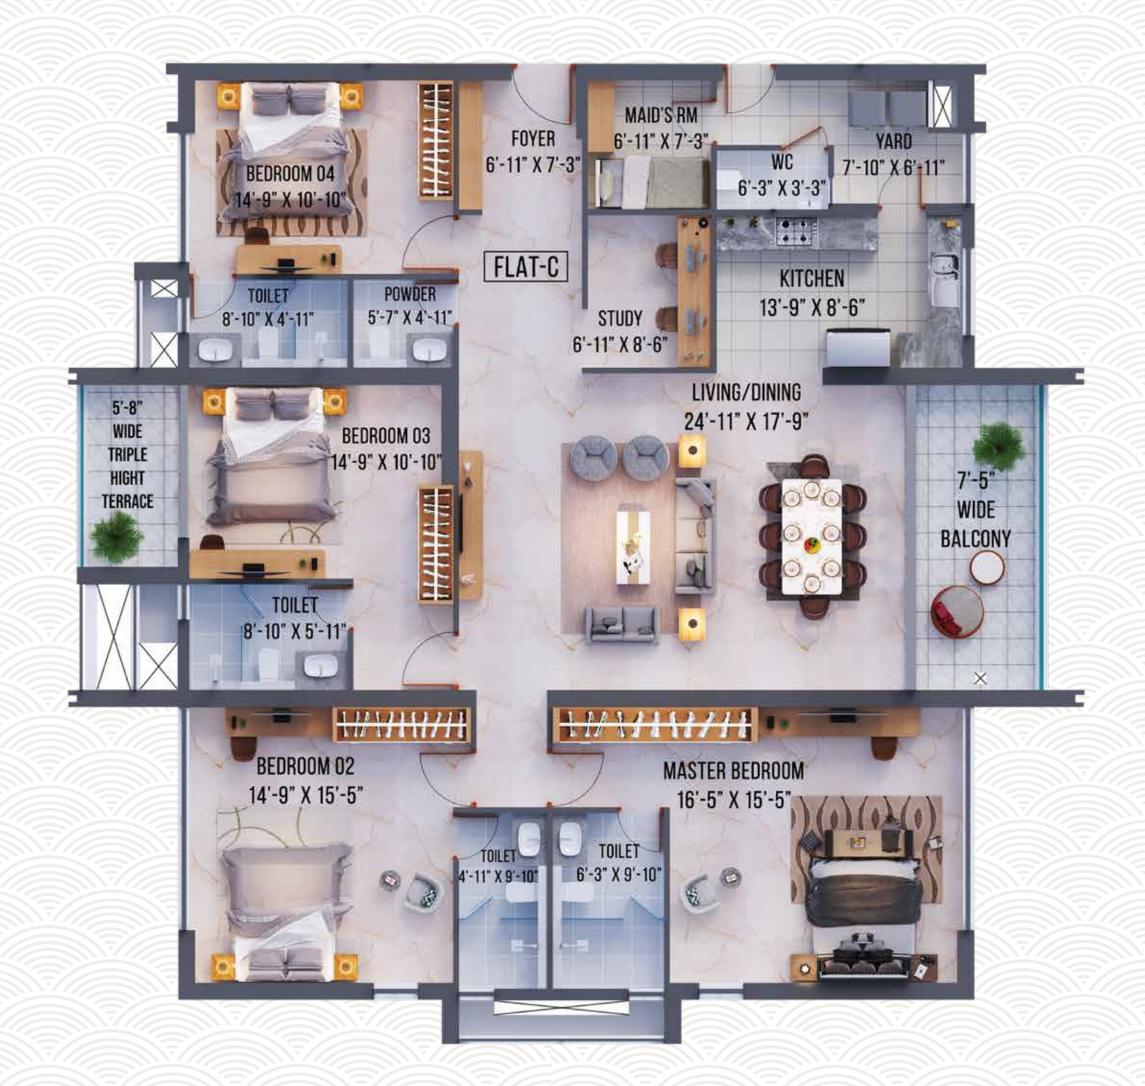

# Flat Type C

| Unit Details      |           |                      | Price Range* in Cr. Approx             |                                         |                                         |
|-------------------|-----------|----------------------|----------------------------------------|-----------------------------------------|-----------------------------------------|
| Apartment<br>Type | Unit Type | Area BU<br>(Approx.) | Floor Category (A)<br>2nd - 10th Floor | Floor Category (B)<br>11th - 20th Floor | Floor Category (C)<br>21st - 27th Floor |
| Flat-A            | 4BHK+4T   | 2130                 | 3.50                                   | 3.60                                    | 3.70                                    |
| Flat-B            | 3.5BHK+3T | 1996                 | 3.25                                   | 3.32                                    | 3.40                                    |
| Flat-C            | 4.5BHK+4T | 2453                 | 4.01                                   | 4.11                                    | 4.22                                    |