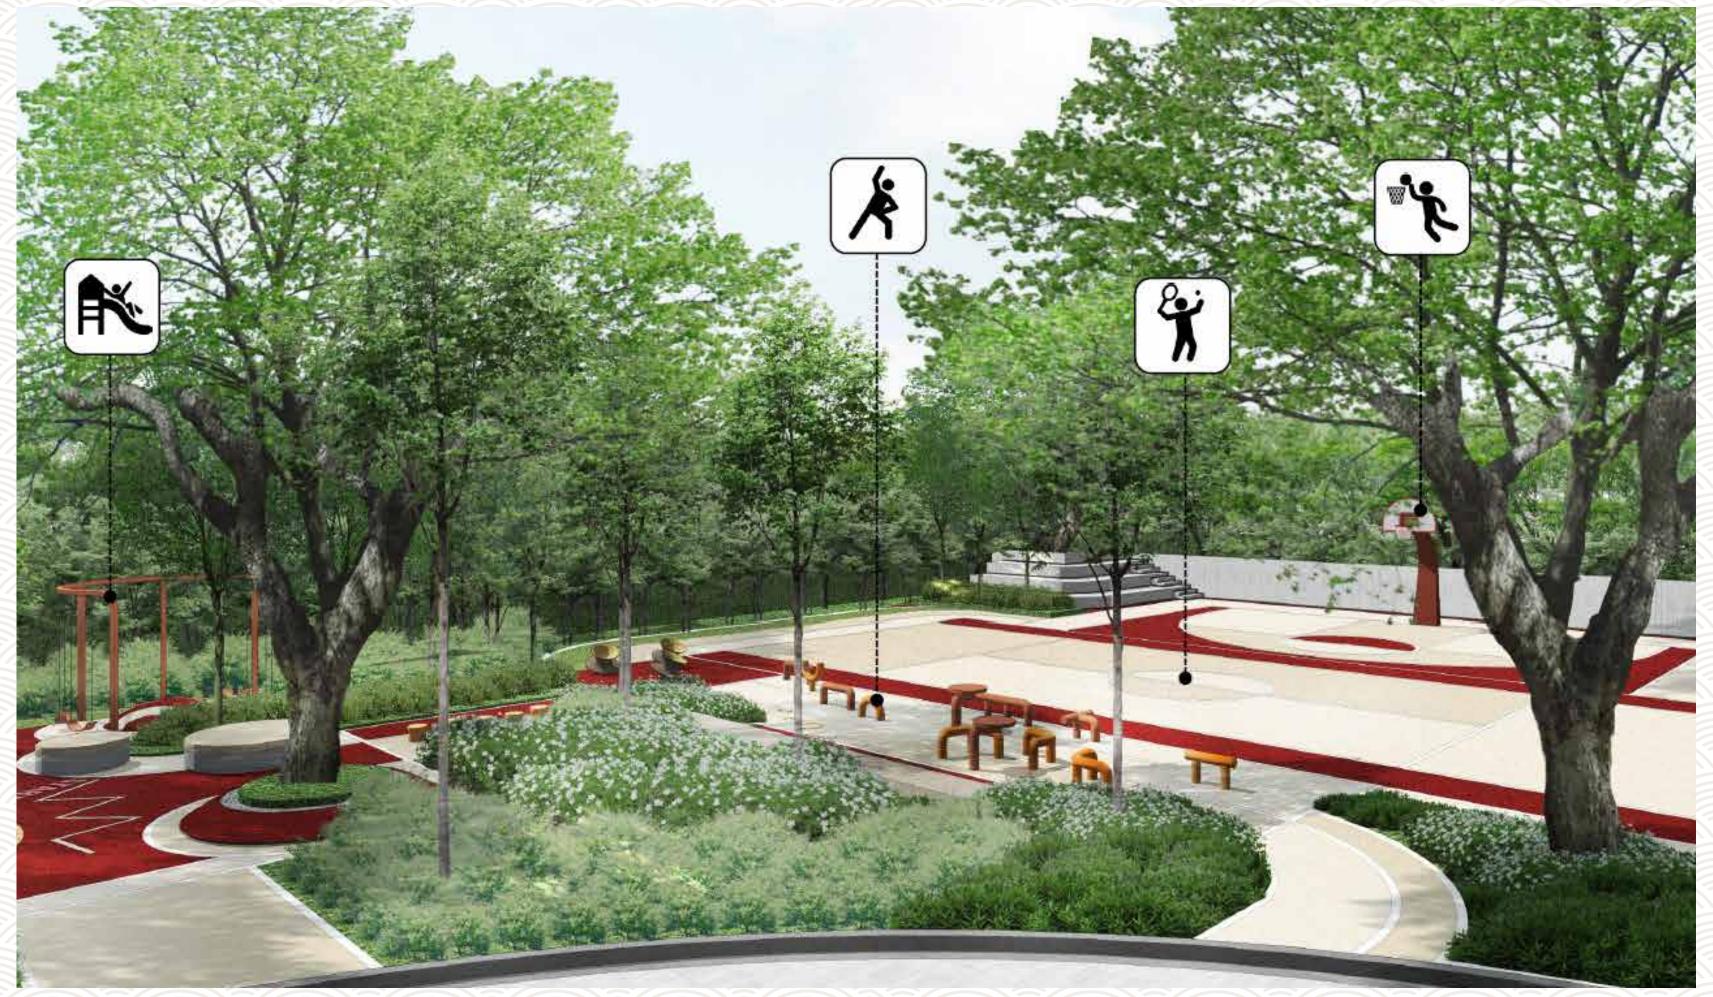

#### D. SPORT FIELD

- 17 KIDS' PLAYGROUND
- 18 TENNIS COURT
- 19 HALF BASKETBALL
- 20 AMPHITHEATRE
- 21 RESTING SEATING