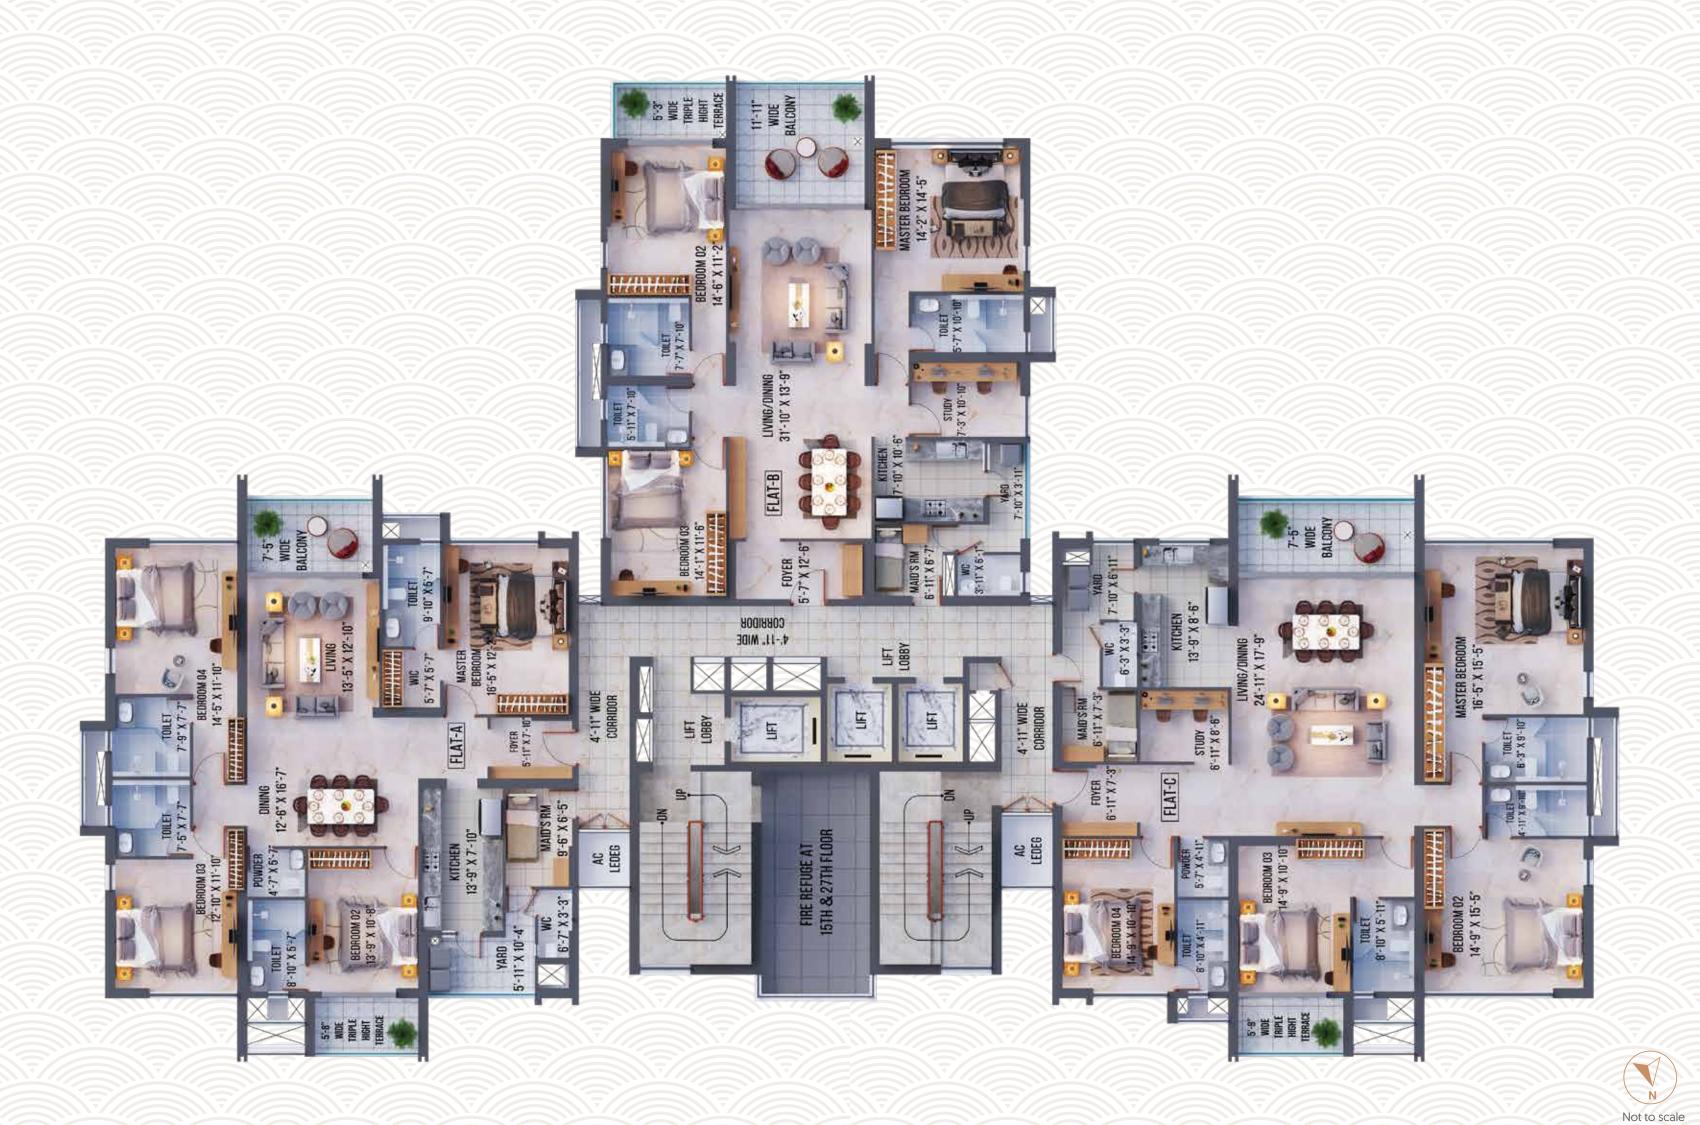

# Flat Type B

# Flat Type C

| Unit Details      |           |                      | Price Range* in Cr. Approx             |                                         |                                         |
|-------------------|-----------|----------------------|----------------------------------------|-----------------------------------------|-----------------------------------------|
| Apartment<br>Type | Unit Type | Area BU<br>(Approx.) | Floor Category (A)<br>2nd - 10th Floor | Floor Category (B)<br>11th - 20th Floor | Floor Category (C)<br>21st - 27th Floor |
| Flat-A            | 4BHK+4T   | 2130                 | 3.50                                   | 3.60                                    | 3.70                                    |
| Flat-B            | 3.5BHK+3T | 1996                 | 3.25                                   | 3.32                                    | 3.40                                    |
| Flat-C            | 4.5BHK+4T | 2453                 | 4.01                                   | 4.11                                    | 4.22                                    |