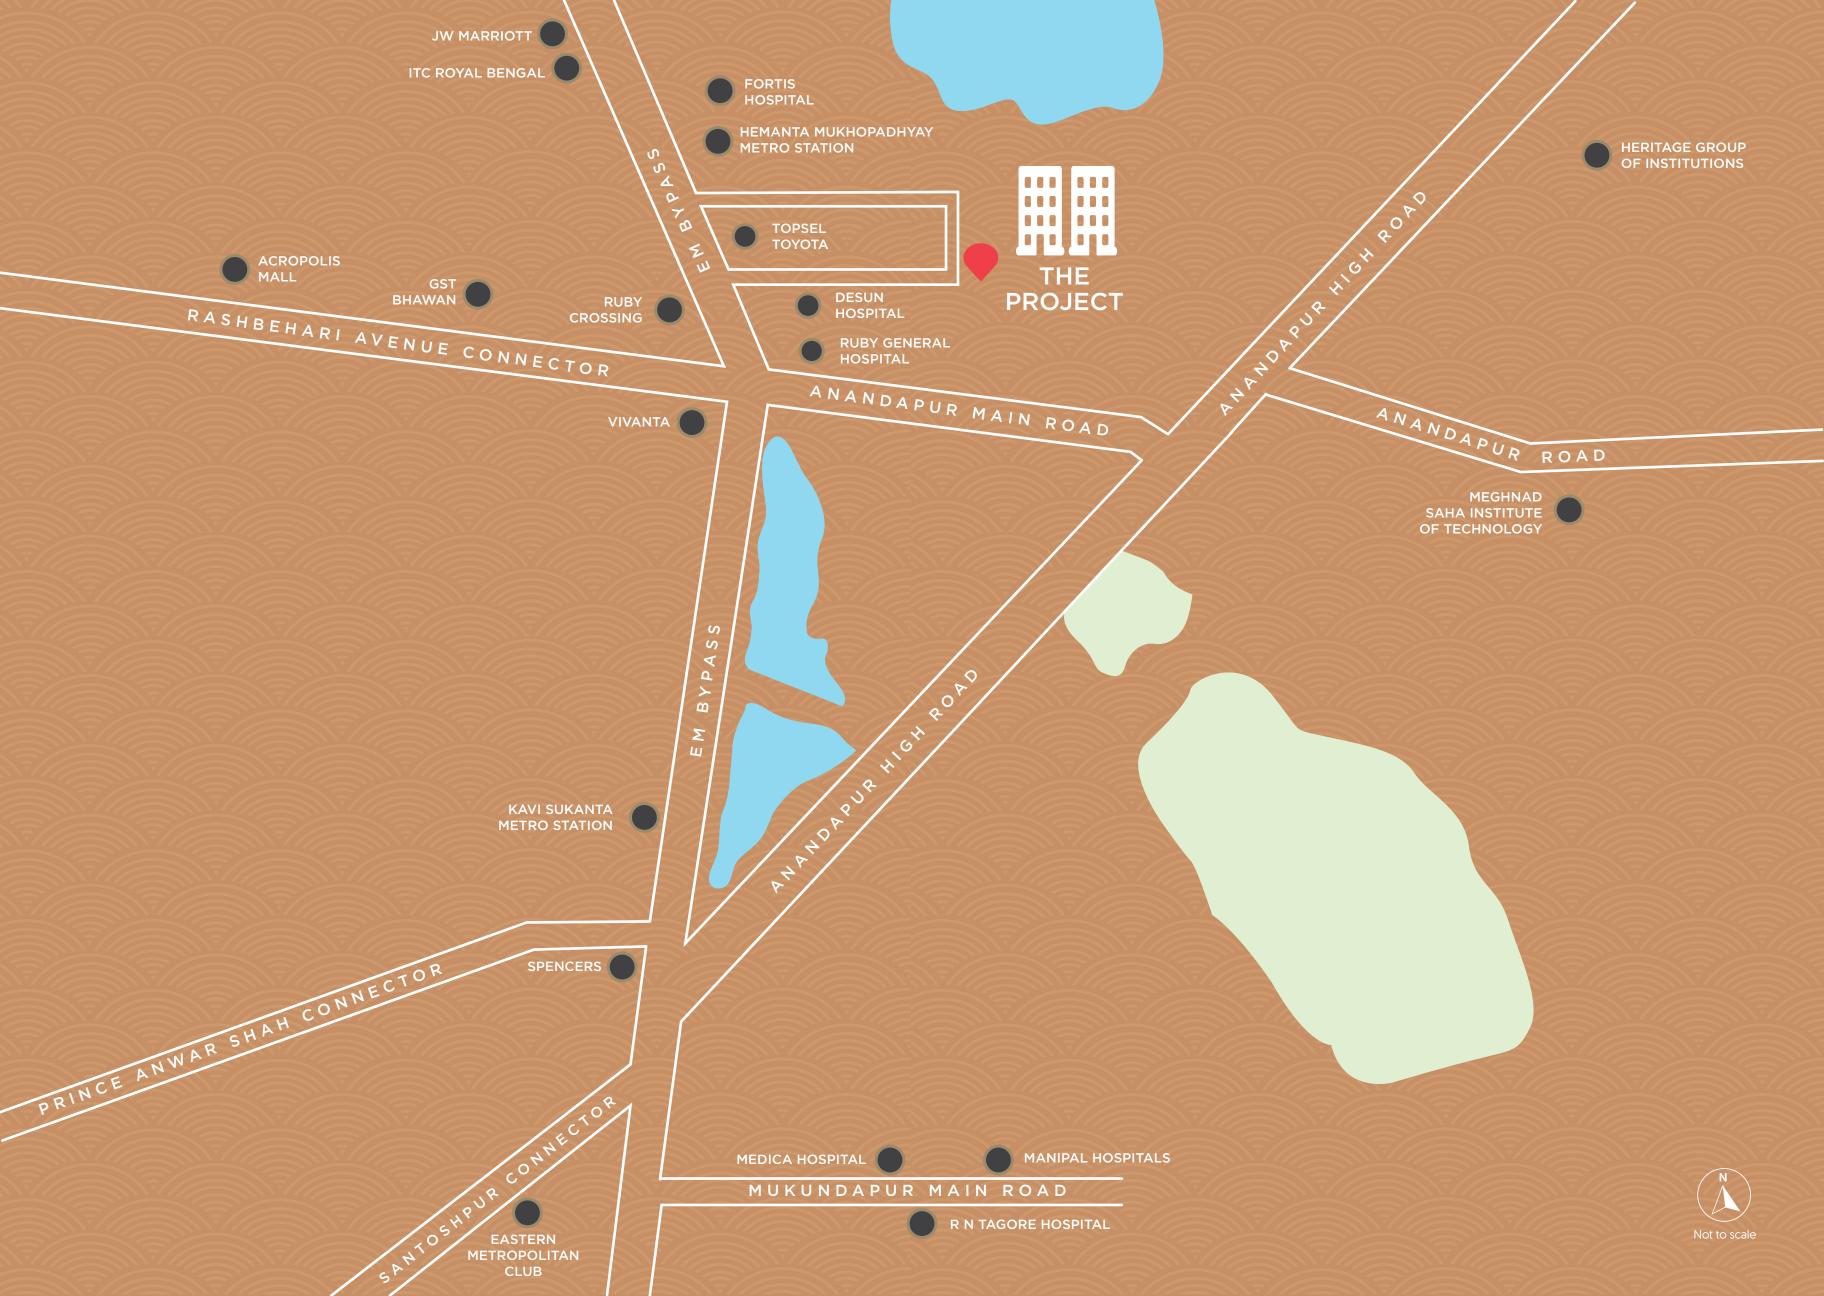

EM Bypass – 550 m Nearest Metro Station – 750 m

#### Hospitals and Healthcare

Desun Hospital – 450 m Ruby Hospital – 700 m Fortis Hospital – 1.3 km Medica Superspecialty Hospital - 3.1 km Manipal Hospitals - 3.2 km RN Tagore Hospital - 3.5 km

#### **Offices And Businesses**

Acropolis Office Space – 1.6 km Salt Lake Sector V – 9.5 km

#### Entertainment

Vivanta – 850 m

Acropolis Mall – 1.6 km

Eastern Metropolitan Club – 3.2 km

ITC Sonar Bangla – 4.1 km

JW Marriott – 4.5 km

Silver Spring – 4.6 km

#### Education

Calcutta International School – 1.1 km

Meghnad Saha Institute of Technology – 1.7 km

Heritage Institute of Technology – 2.1 km

Garden High School – 2.1 km

Delhi Public School – 2.9 km

Birla High school – 3.1 km